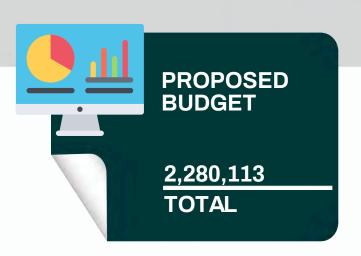

| Adult Education (Fund 11)     | Proposed Budget |
|-------------------------------|-----------------|
| Certificated Salaries         | 1,039,599       |
| Classified Salaries           | 453,632         |
| Benefits                      | 607,882         |
| Books & Supplies              | 122,500         |
| Services & Operating Expenses | 56,500          |
| Total Proposed Budget         | 2,280,113       |
|                               |                 |