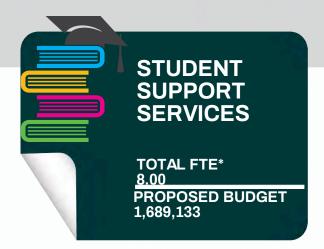

#### PROPOSED BUDGET

| General Fund (Fund 01)        | Proposed Budget |
|-------------------------------|-----------------|
| Certificated Salaries         | 511,996         |
| Classified Salaries           | 260,600         |
| Benefits                      | 260,375         |
| Books & Supplies              | 134,187         |
| Services & Operating Expenses | 392,235         |
| Total Proposed Budget         | 1,560,393       |