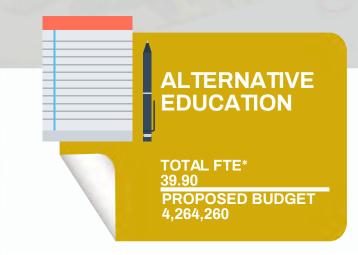

#### PROPOSED BUDGET

| General Fund (Fund 01)        | Proposed Budget |
|-------------------------------|-----------------|
| Certificated Salaries         | 3,270,178       |
| Classified Salaries           | 230,025         |
| Benefits                      | 727,996         |
| Books & Supplies              | 8,550           |
| Services & Operating Expenses | 27,511          |
| Total Proposed Budget         | 4,264,260       |