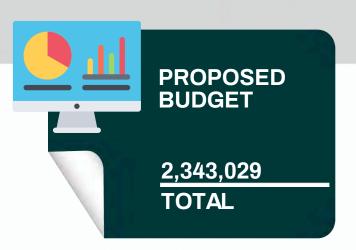

| Adult Education (Fund 11)     | Proposed Budget |
|-------------------------------|-----------------|
| Certificated Salaries         | 1,120,193       |
| Classified Salaries           | 419,833         |
| Benefits                      | 611,503         |
| Books & Supplies              | 122,500         |
| Services & Operating Expenses | 69,000          |
| Total Proposed Budget         | 2,343,029       |