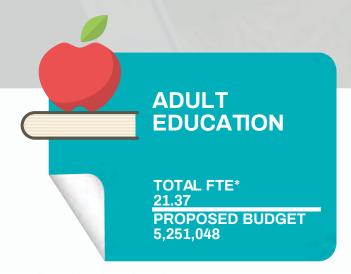

#### PROPOSED BUDGET

| Adult Education Fund (Fund 11) | Proposed Budget |  |
|--------------------------------|-----------------|--|
| Certificated Salaries          | 471,347         |  |
| Classified Salaries            | 622,639         |  |
| Benefits                       | 1,122,192       |  |
| Books & Supplies               | 2,385,769       |  |
| Services & Operating Expenses  | 649,100         |  |
| Total Proposed Budget          | 5,251,048       |  |