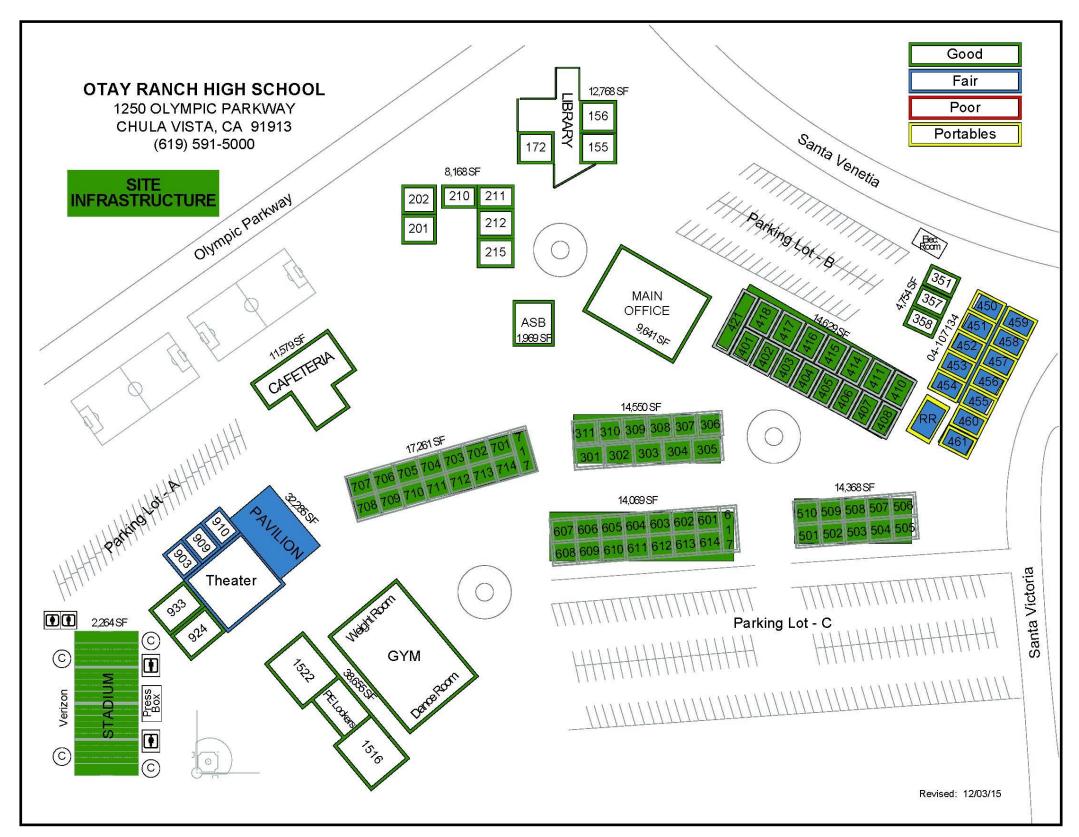

# LONG RANGE FACILITIES MASTER PLAN Otay Ranch High School

1250 Olympic Parkway, Chula Vista, CA 91913 1-20-16

- 1 Re-floor Dance Room
- 2 Front entry gate
- **3** Science Rooms