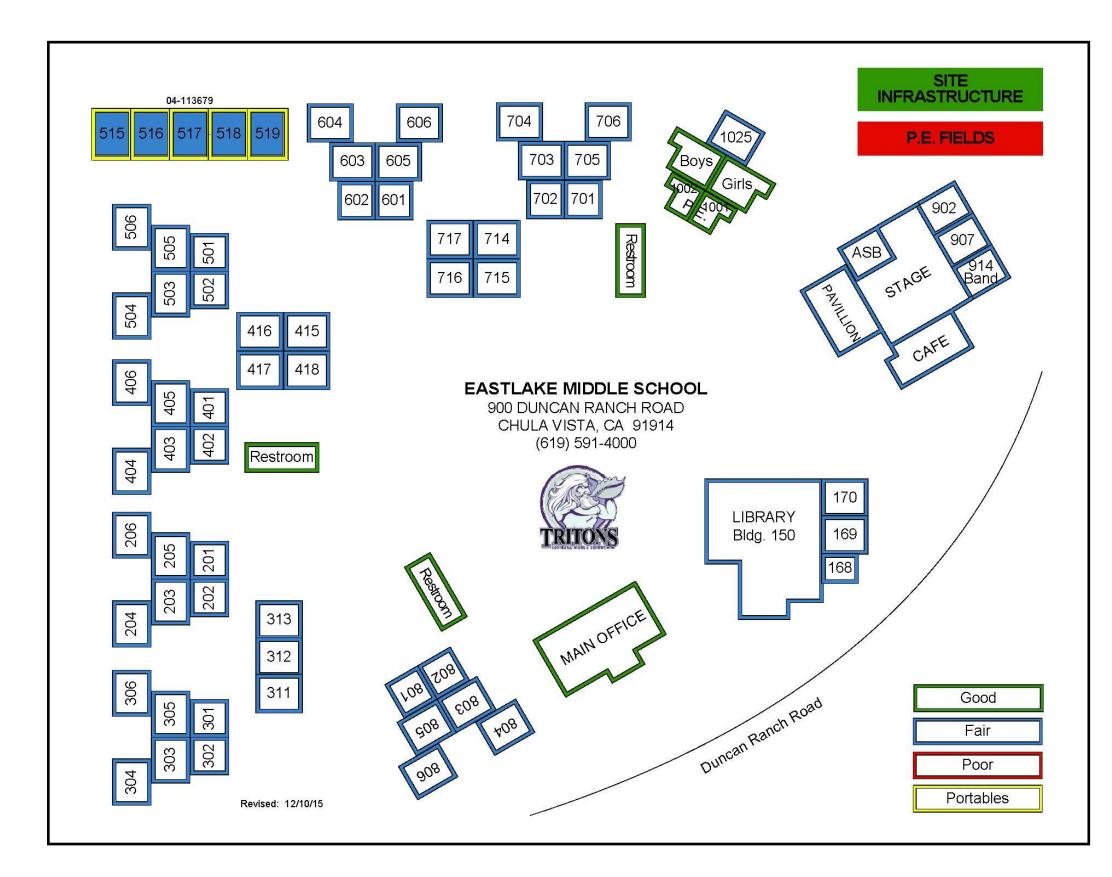

### LONG RANGE FACILITIES MASTER PLAN EastLake Middle School

900 Duncan Ranch Road, Chula Vista, CA 91914 1-20-16

- 1 Existing science classrooms do not meet the educational requirements so remodel or new science classroom are needed.
- 2 Athletic field upgrades to remove gopher holes and unsafe condition for students.
- Additional shade structures to protect students on hot day during breaks and lunch and increase the number of lunch tables for student use.
- 4 Resurface parking lots.
- Interior finishes are in need of a upgrade.(i.e wallpaper peeling off some classrooms).
- 6 Site security to be installed—fencing and cameras.
- 7 Install blinds and replace existing carpet.
- 8 Steel beams rusting & canopies connections