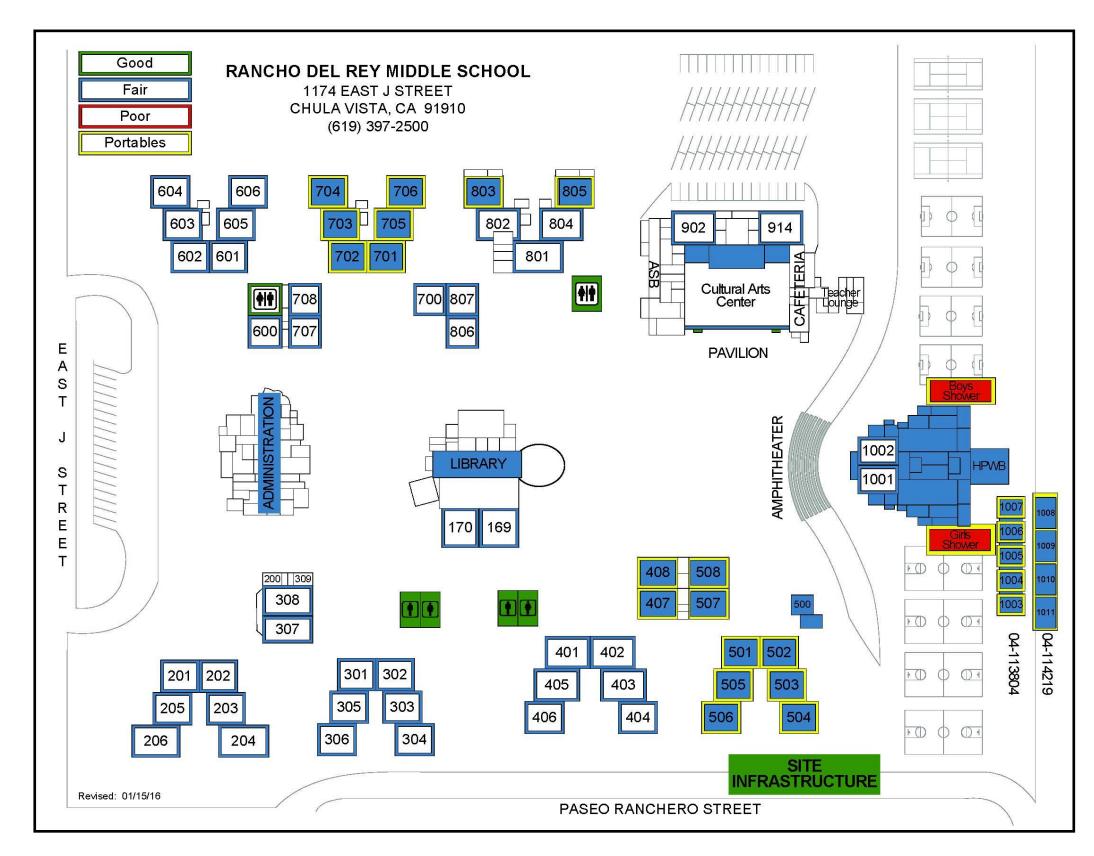

## LONG RANGE FACILITIES MASTER PLAN Rancho Del Rey Middle School

1174 East J Street, Chula Vista, CA 91910 1-20-16

- 1 Paint exterior of all buildings.
- 2 Carpet flooring replace campus wide.
- Install blinds at all classrooms, administration, and service buildings for security.
- 4 Existing security system is not operational need to be corrected or replaced.
- 5 HVAC—Install new system in PE building and boys & girls locker room.
- 6 Existing pavilion needs to serve as a MPR.
  Increase size by an addition to meet student population or build a new MPR building.
- Improve traffic circulation @ student drop-off to create a safer relationship with students and staff.
- 8 Replacement of HVAC system—campus wide.