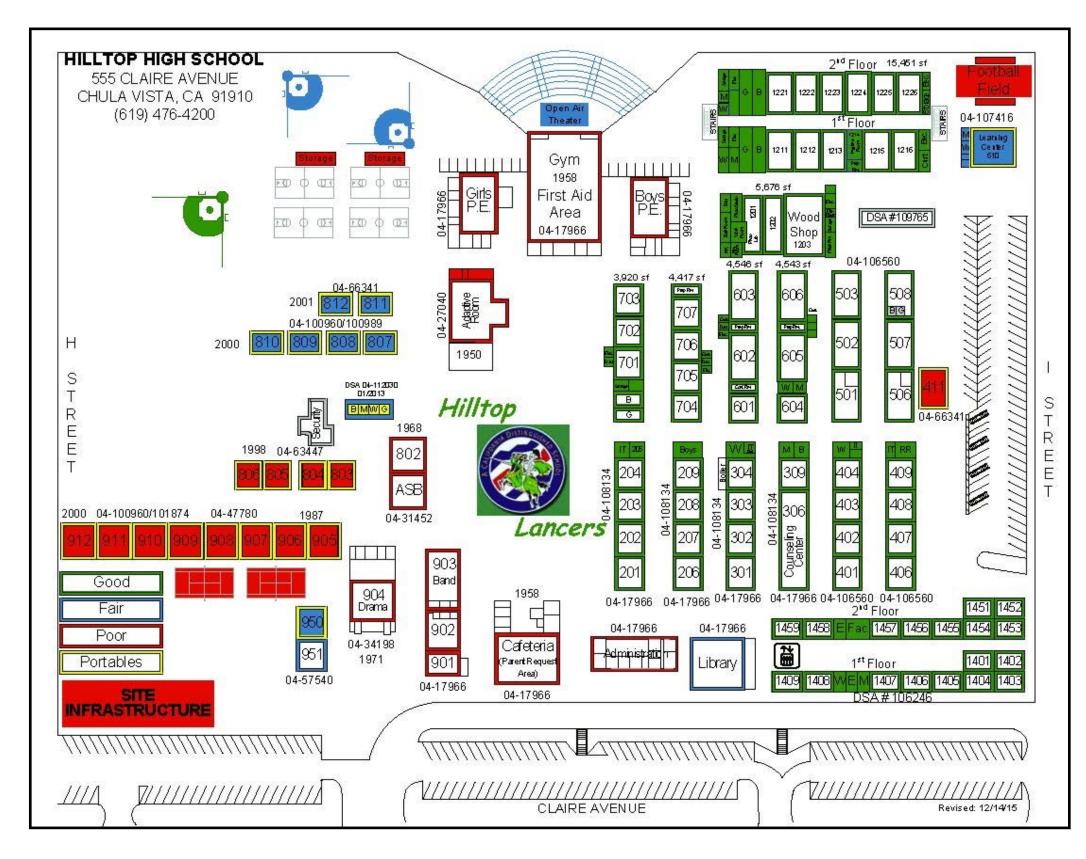

# LONG RANGE FACILITIES MASTER PLAN Hilltop High School

555 Claire Avenue, Chula Vista, CA 91910 1-20-16

- 1 Provide AC in all existing classrooms.
- 2 Address all Title IX issues.
- 3 Provide new Athletic Facilities, Gym, Girls PE, Boys PE, and Adaptive Room.
- 4 Renovate the Track & Field.
- 5 Renovate or build a new Art Room.
- 6 Renovate or build a new Drama Room.
- 7 Renovate or build a larger ASB Room.
- 8 Renovate or build a new Cafeteria.
- 9 Remove blacktop from site.
- 10 Provide adequate Site Lighting.
- 11 Renovate or build a new Library.