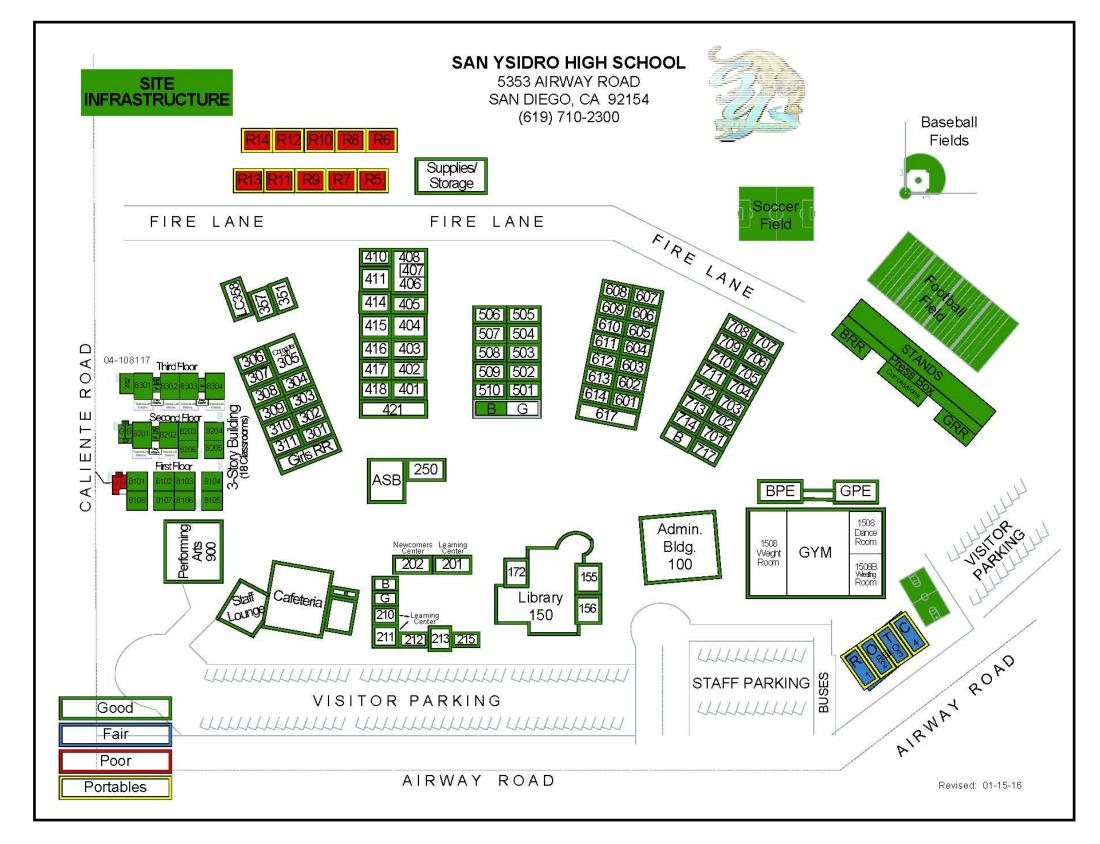

### **San Ysidro High School**

5353 Airway Road, San Diego, CA 92154 1-20-16

- 1 PA/Sound System @ Gym & Stadium
- 2 Marquee
- **3** Site Aesthetics