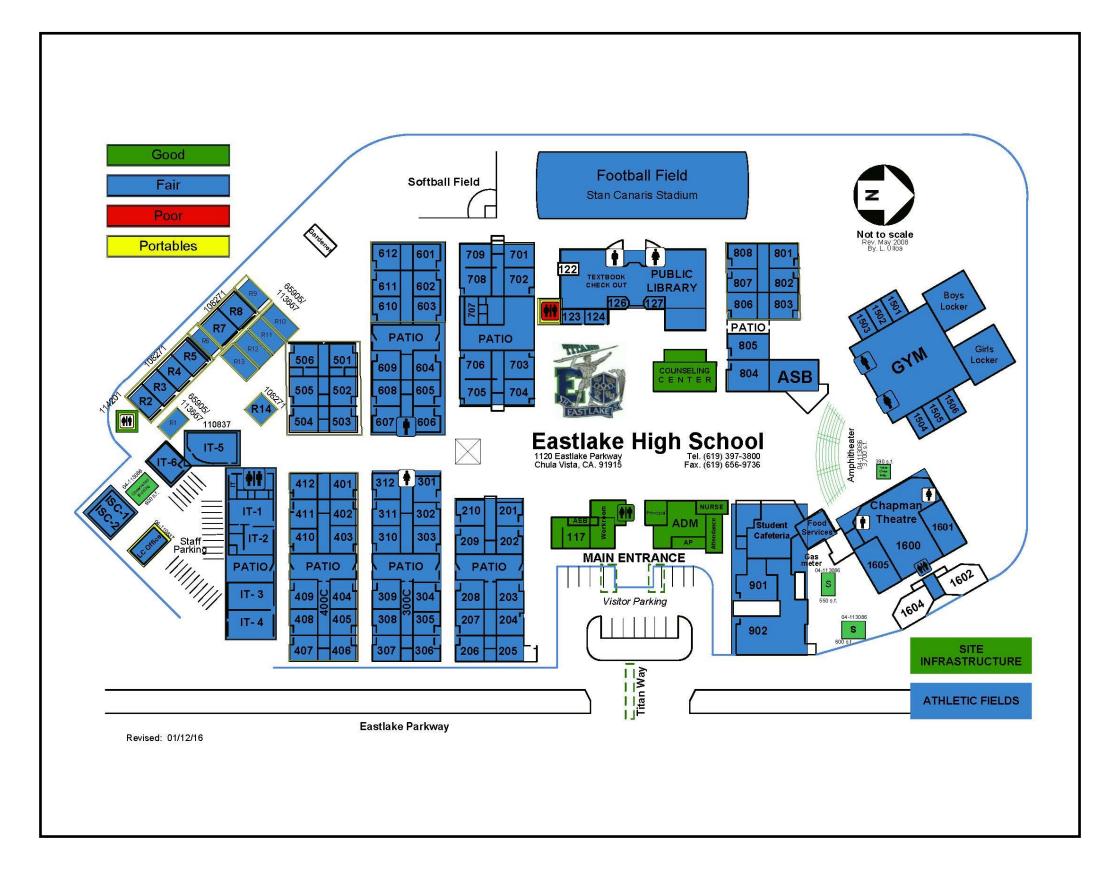

## LONG RANGE FACILITIES MASTER PLAN Eastlake High School

1120 EastLake Parkway, Chula Vista, CA 91915 1-20-16

- 1 Not enough restrooms for students.
- Not enough science labs—build additional.
- 3 Cafeteria upgrade including more service windows, AC units and better facility lounge.
- 4 Replace existing stage & theater lighting.
- 5 Gym needs A/C.
- 6 Keyless access for some facilities/buildings used by public and programs after hours to have security at site.
- Increase parking for students and staff with safer travel route for student drop-off and pick-up.