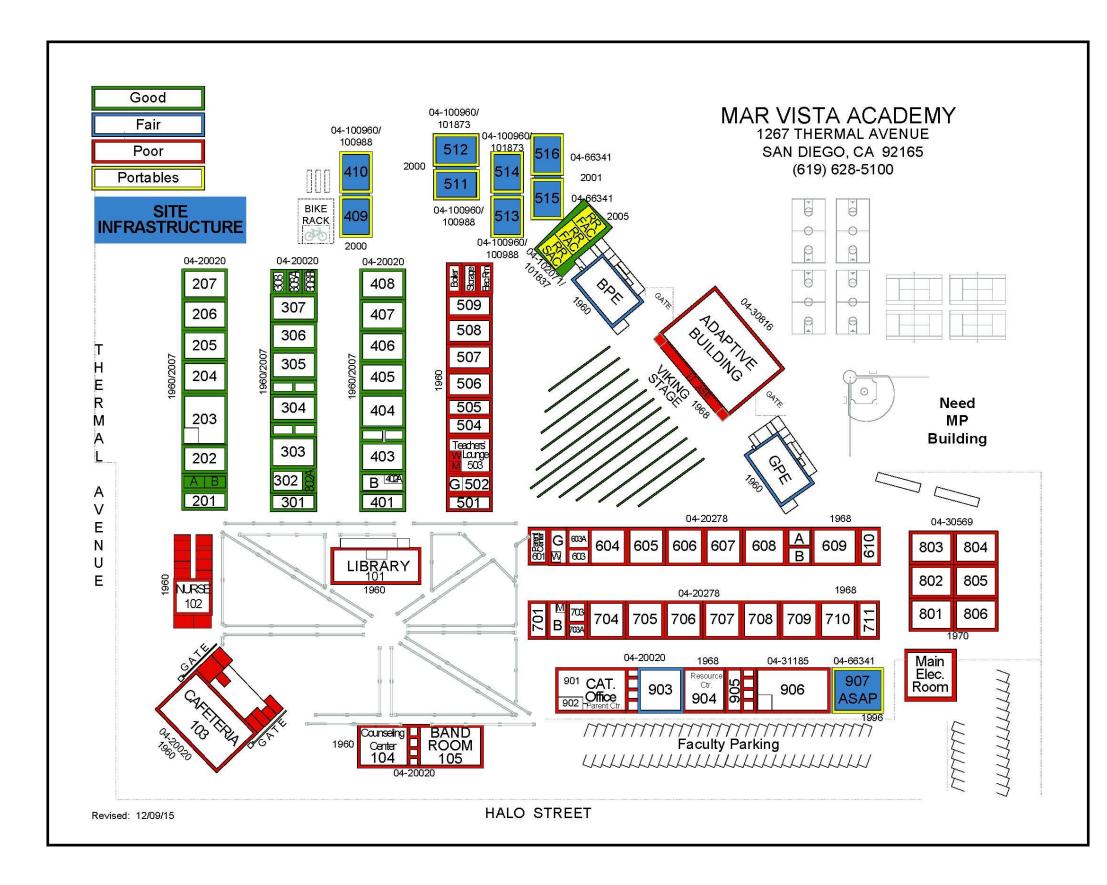

### LONG RANGE FACILITIES MASTER PLAN Mar Vista Middle School

1267 Thermal Avenue, San Diego, CA 92154 1-20-16

- 1 Science Labs
- 2 Modernize Library, 104, 105, 800 & 900
- 3 Cafeteria—Floor tile
- 4 Shaded areas
- 5 Pressure issues with drinking fountains
- 6 Exterior lighting and motion sensors
- 7 A/C