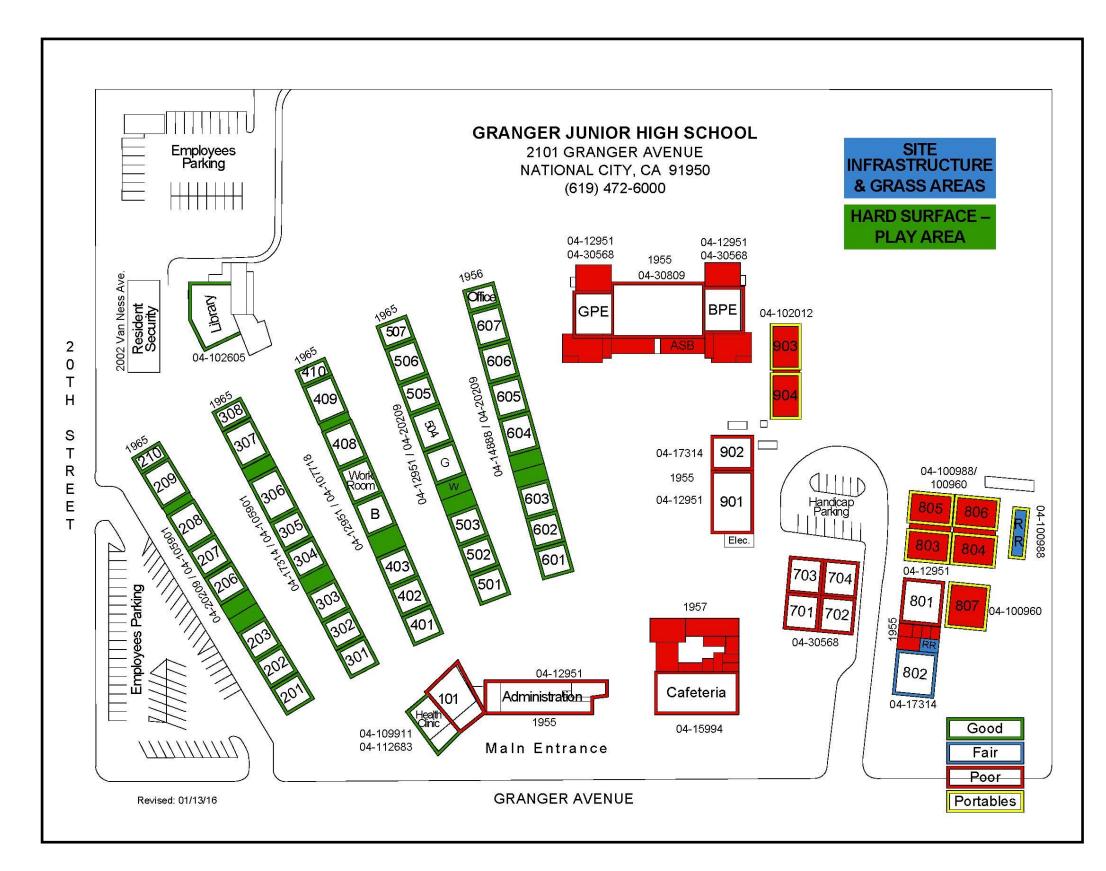

### LONG RANGE FACILITIES MASTER PLAN Granger Junior High School

2102 Granger Avenue, National City, CA 91950 1-20-16

- 1 Build a new Art Room with the appropriate storage and equipment.
- 2 Provide more science classrooms with appropriate equipment.
- 3 Renovate or build new PE facilities which include girls and boys restrooms and Multipurpose room.
- 4 Remove the 800 modular classrooms and build a new classroom.
- Renovated the building 900, which houses the After School Program.
- Renovate the Cafeteria and provide a Lunch Shelter.
- Renovate the Music, Band and Choir rooms.
- 8 Special Ed. Program needs upgrades to meet the program needs.