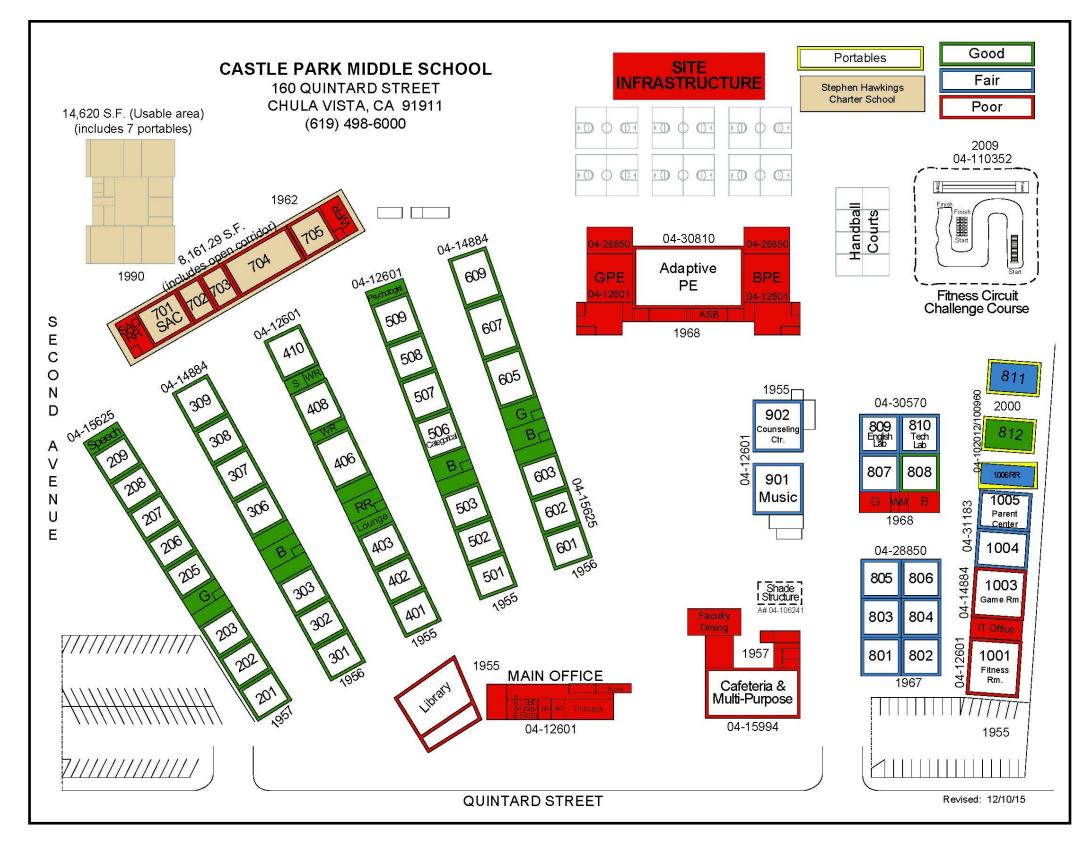

### LONG RANGE FACILITIES MASTER PLAN Castle Park Middle School

160 Quintard Street, Chula Vista, CA 91911 1-20-16

- 1 AC
- 2 Library Needs Modernization or new construction
- 3 Prefer separate MPR apart from Cafeteria
- 4 Facelift could enhance perception of quality good reason to remodel Administration Bldg.