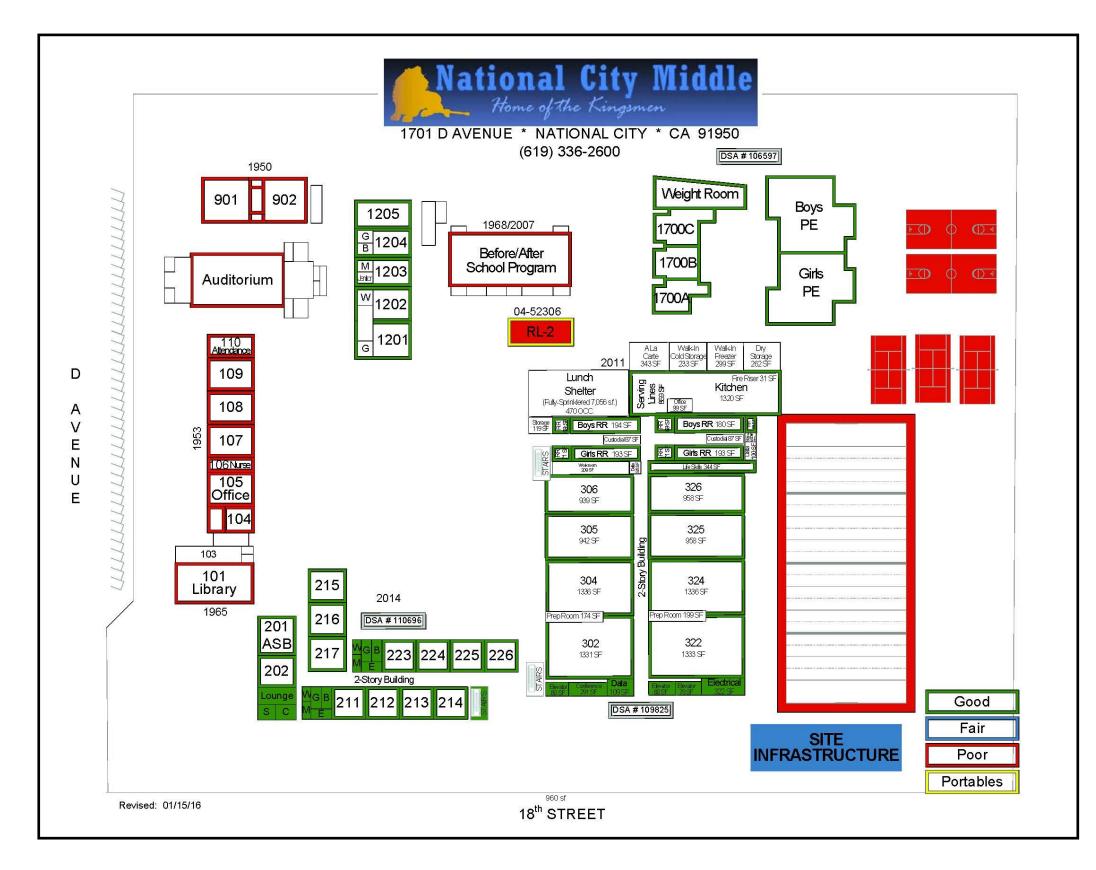

# LONG RANGE FACILITIES MASTER PLAN National City Middle School

1701 D Avenue, National City, CA 91950 1-20-16

- Provide AC in existing classrooms.
- 2 Restore the PE field, provide new irrigation, sod, drainage, and restore the handball courts.
- 3 Provide a prebuilt maintenance building for the garden and custodian staff.
- 4 Build a student garden in the location of the old ASB modular.
- 5 Provide AC in the administration building
- Renovate the existing Auditorium and provide AC.
- Renovate the existing band rooms in building 900 and provide adequate storage and break out rooms
- 8 Build new Administration Building.