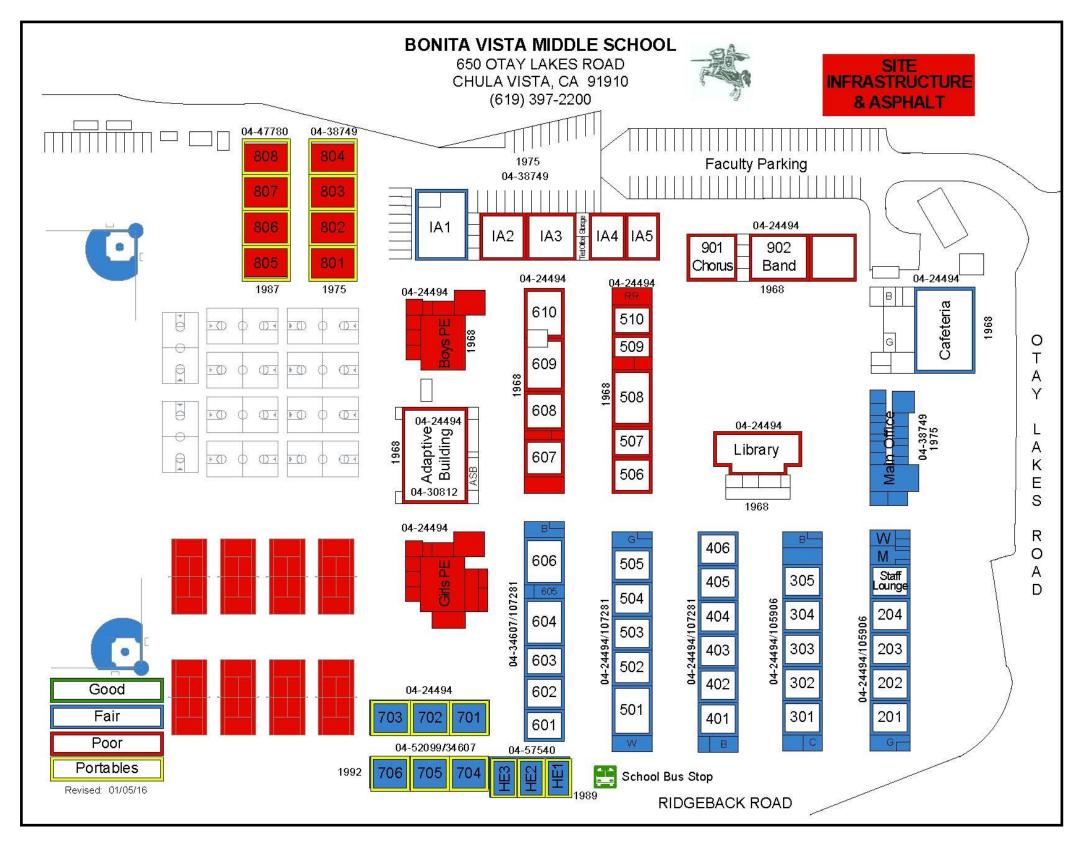

### LONG RANGE FACILITIES MASTER PLAN Bonita Vista Middle School

650 Otay Lakes Road, Chula Vista CA 91910 1-20-16

- 1 Renovate or build new classrooms indicated as poor on the map.
- Need more science rooms and appropriately outfitted existing science classrooms.
- 3 Provide new Band and Chorus rooms to meet program needs.
- 4 Special Ed.—Upgrades to meet needs.
- 5 Need a MPR for Assemblies/Meetings.