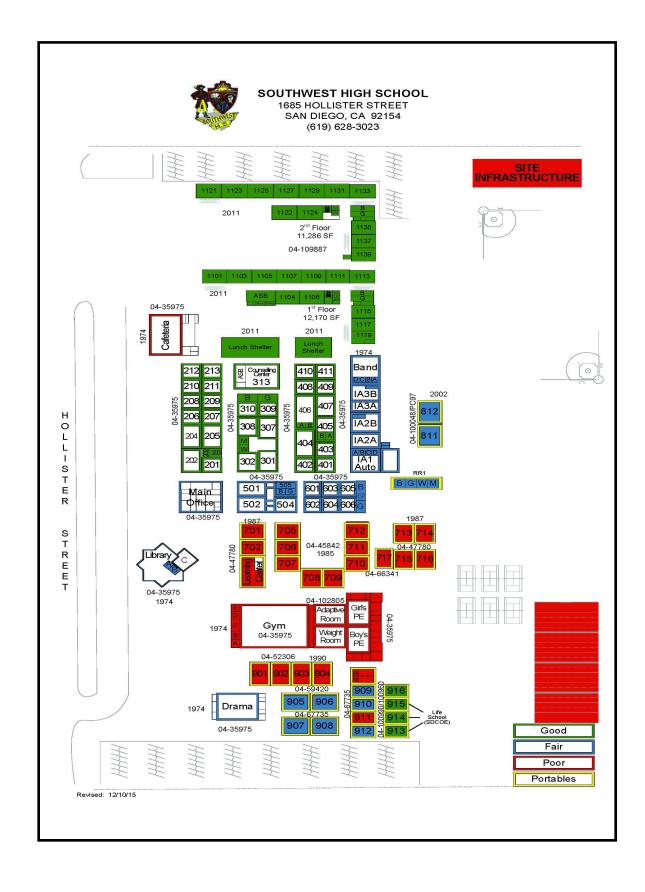

# LONG RANGE FACILITIES MASTER PLAN Southwest High School

1685 Hollister Street, San Diego, CA 92154 1-20-16

- New Gymnasium/Athletics Building including Dance Room & Adaptive P.E.
- 2 Special Ed. Moderate to severe with hygiene room
- 3 Synthetic Track Field / New Bleachers
- 4 Electronic Marquee
- 5 Security (Surveillance cameras & radios) and enhance fencing
- Remove (E) relocatables. Replace with new 2story classroom building
- 7 General safety enhancements to turf fields & grade to improve drainage at football field