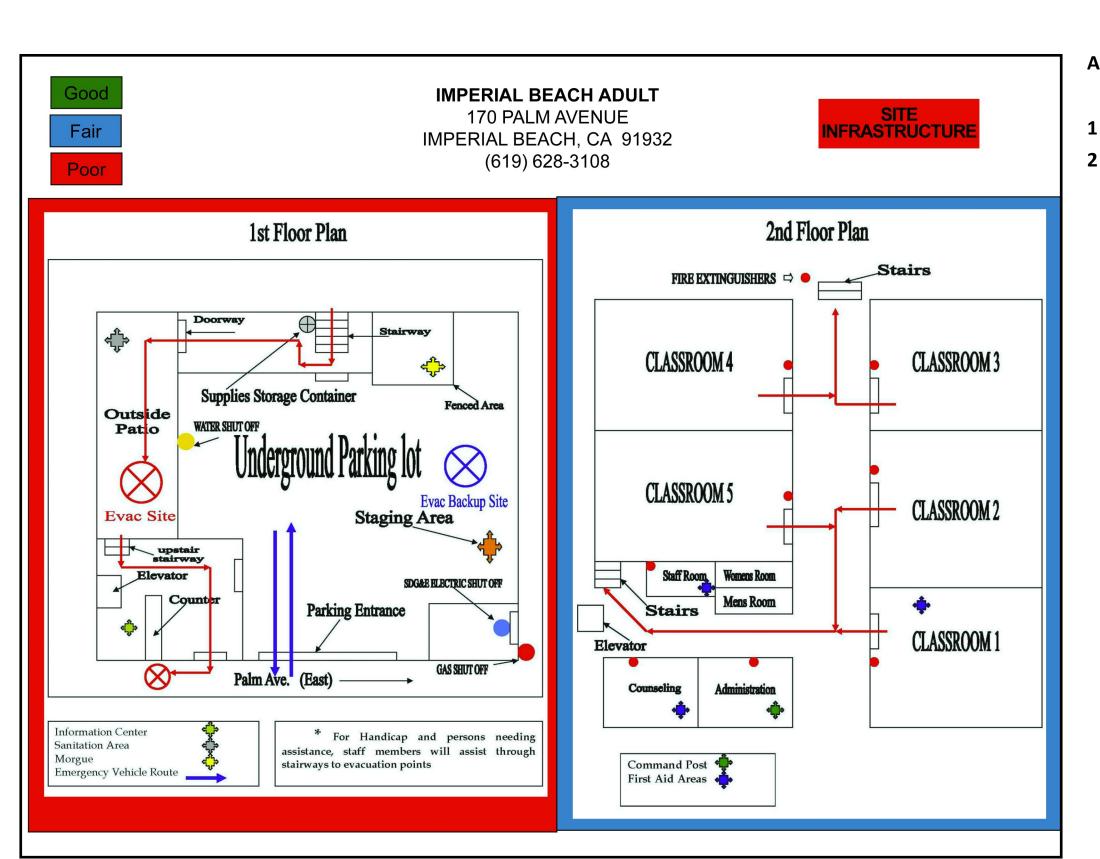

### LONG RANGE FACILITIES MASTER PLAN **Imperial Beach Adult School**

170 Palm Avenue, Imperial Beach, CA 91932 1-20-16

- 2