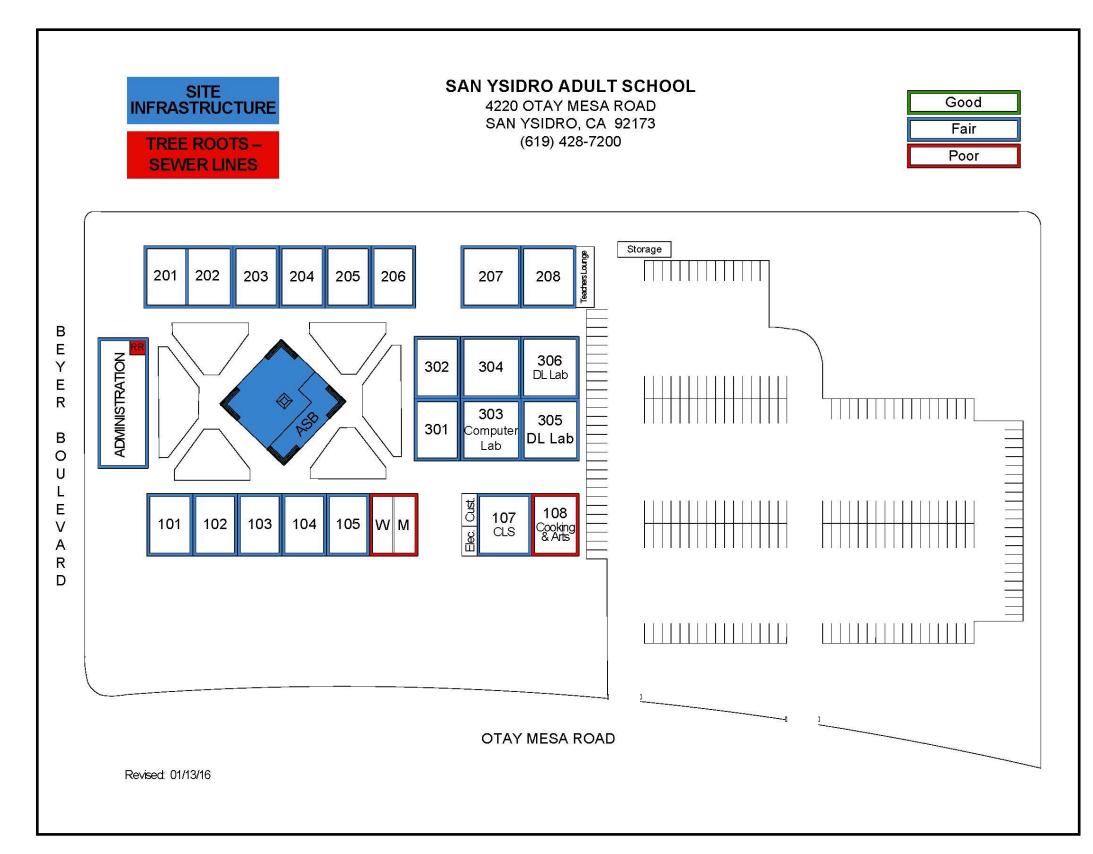

## LONG RANGE FACILITIES MASTER PLAN San Ysidro Adult School

4220 Otay Mesa Road, San Ysidro, CA 92173 1-20-16

- 1 PA System
- 2 Restrooms renovated: Roots in wall and sewer odor
- 3 Culinary Arts: Extra oven, hot water & professional kitchen to code
- 4 Administration: replace stairway/sidewalk