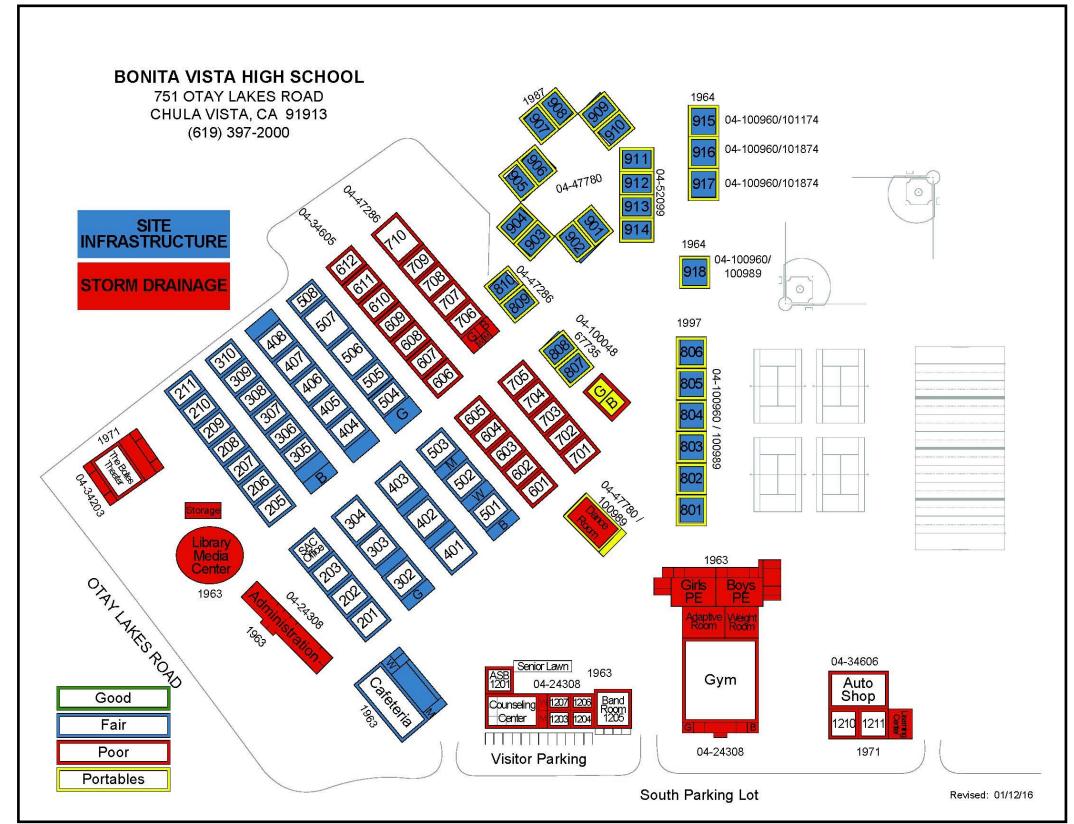

## LONG RANGE FACILITIES MASTER PLAN Bonita Vista High School

751 Otay Lakes Road, Chula Vista, CA 91913 1-20-16

- Build a new VAPA facilities, band and dance room
- 2 Upgrade the existing stadium (football field & track) with current approved DSA plans.
- 3 Renovate 600 & 700 buildings.
- 4 PE building & weigh room upgrade (Boys & Girls).
- 5 Cafeteria renovation/addition.