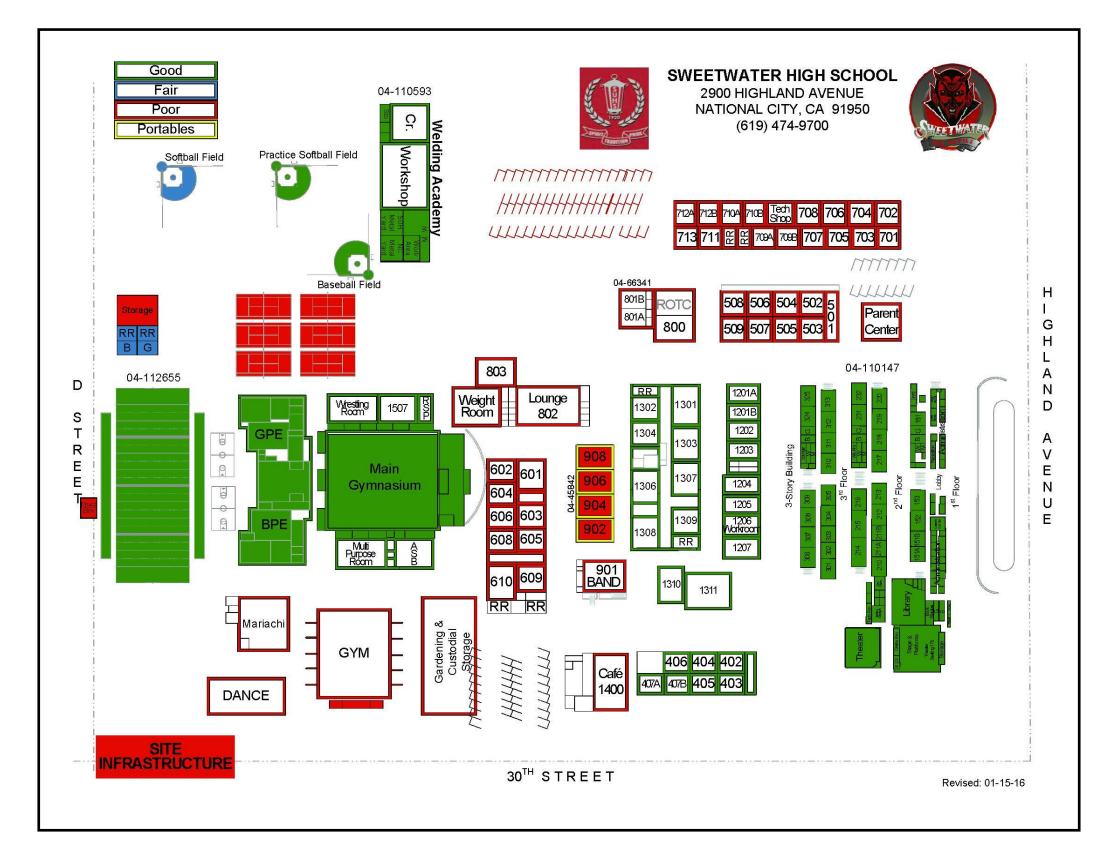

### LONG RANGE FACILITIES MASTER PLAN Sweetwater High School

2900 Highland Avenue, National City, CA 91950 1-20-16

- 1 Provide AC in all existing classrooms.
- Provide additional parking where the existing Welding Building was located.
   Also provide additional fencing, trash enclosure and bike racks.
- 3 Provide modular kitchen facility for cold food prep. Also provide a Lunch Shelter with 100 metal tables with benches.
- 4 Provide two concession stands for the Track& Field, and one for the softball field.
- Provide adequate site lighting for entire campus.
- Provide storage building for sports equipment

  To eliminate the 17 storage containers.
- 7 Provide security cameras for safety.
- 8 Provide additional science classrooms, currently teaching science in regular class room.
- 9 Provide adequate fencing around campus, current fence is 6'0" tall
- 10 Renovate all buildings and infrastructure that are indicated to be in poor condition.