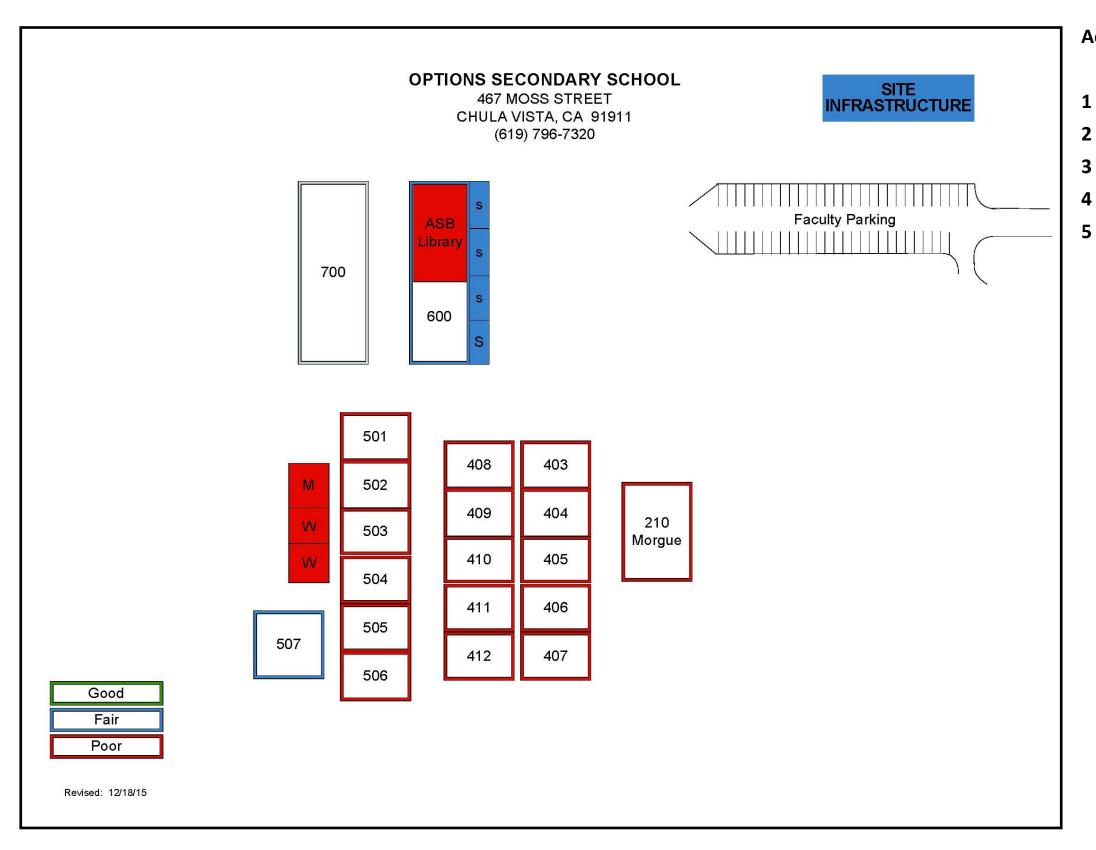

# LONG RANGE FACILITIES MASTER PLAN Options Secondary School

467 Moss Street, Chula Vista, CA 91911 1-20-16

- More classrooms space
- 2 Replace 600 & 700 building
- 3 Ramps—all
- 4 Restrooms—all
- 5 Floor/Windows—all