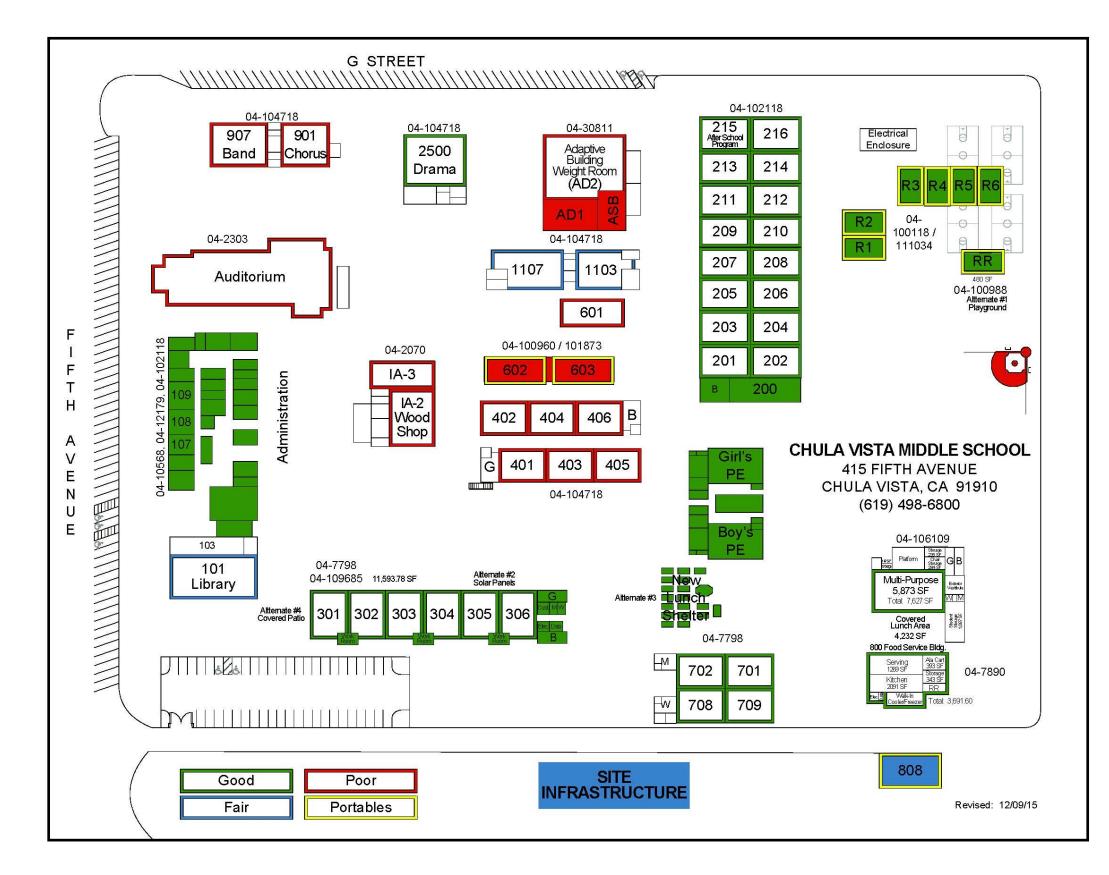

### LONG RANGE FACILITIES MASTER PLAN Chula Vista Middle School

415 Fifth Avenue, Chula Vista, CA 91910 1-20-16

- Building 400 roof is in poor condition, needs to be replaced. Building needs to be checked if it needs to condemned.
- 2 Library needs to be expanded and needs updated electronics
- 3 Auditorium needs to be renovated and have AC or fans.
- 4 Band & Chorus needs to be expanded and Renovated.
- 5 Wood shop needs to be demolished.
- 6 Need gardener shed and storage shed.