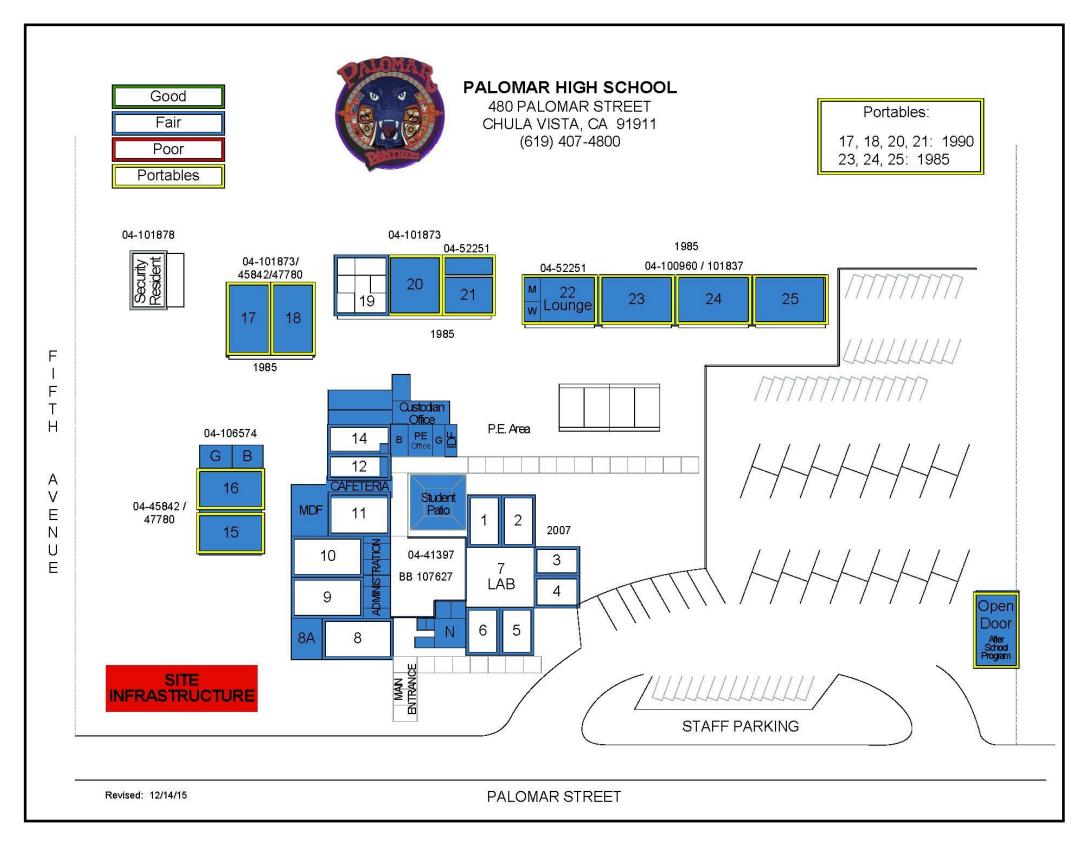

# LONG RANGE FACILITIES MASTER PLAN Palomar High School

450 Palomar Street, Chula Vista, CA 91911 1-20-16

- 1 Multi-Purpose Building
- 2 Science Labs
- 3 Shade structure for lunch
- 4 Improve Cafeteria space
- 5 HVAC