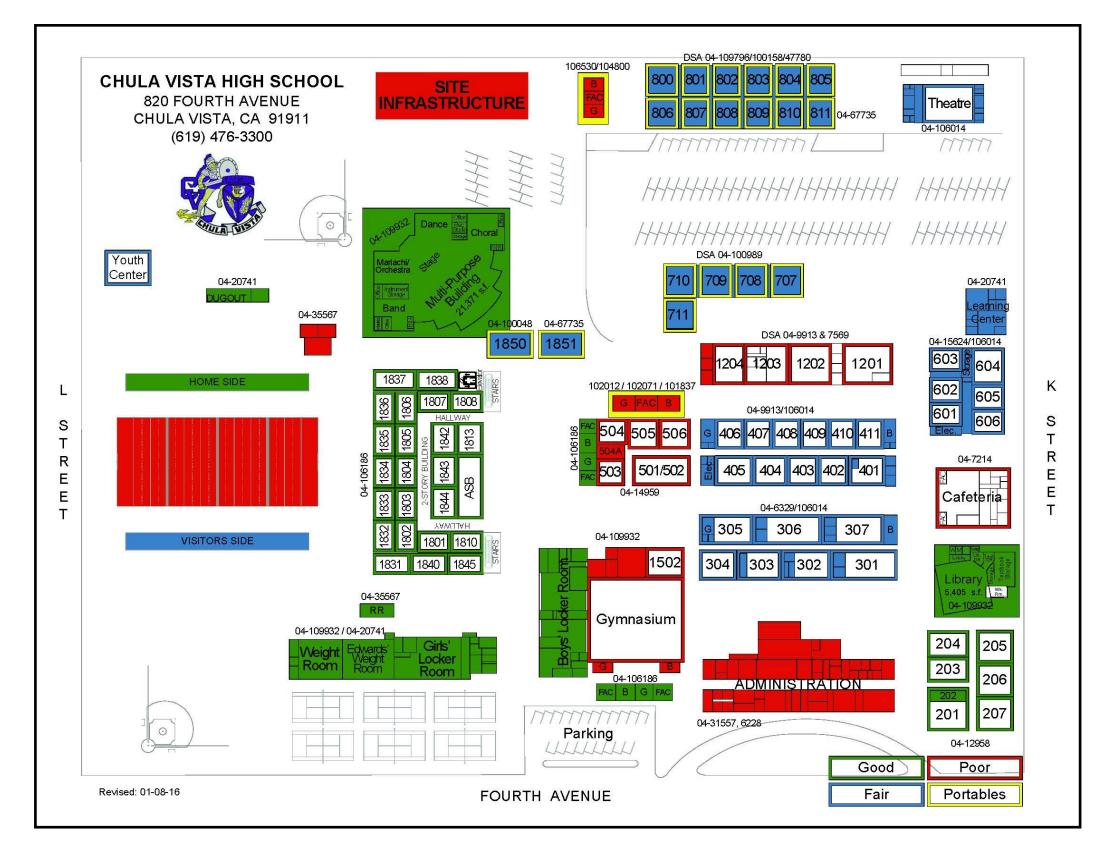

## LONG RANGE FACILITIES MASTER PLAN Chula Vista High School

820 Fourth Avenue, Chula Vista, CA 91911 1-20-16

- 1 A/C
- 2 More Classrooms
- 3 Synthetic Track & Field
- 4 Gymnasium—Renovate
- 5 Cafeteria—Renovate
- 6 Window tinting or window treatments—Safety