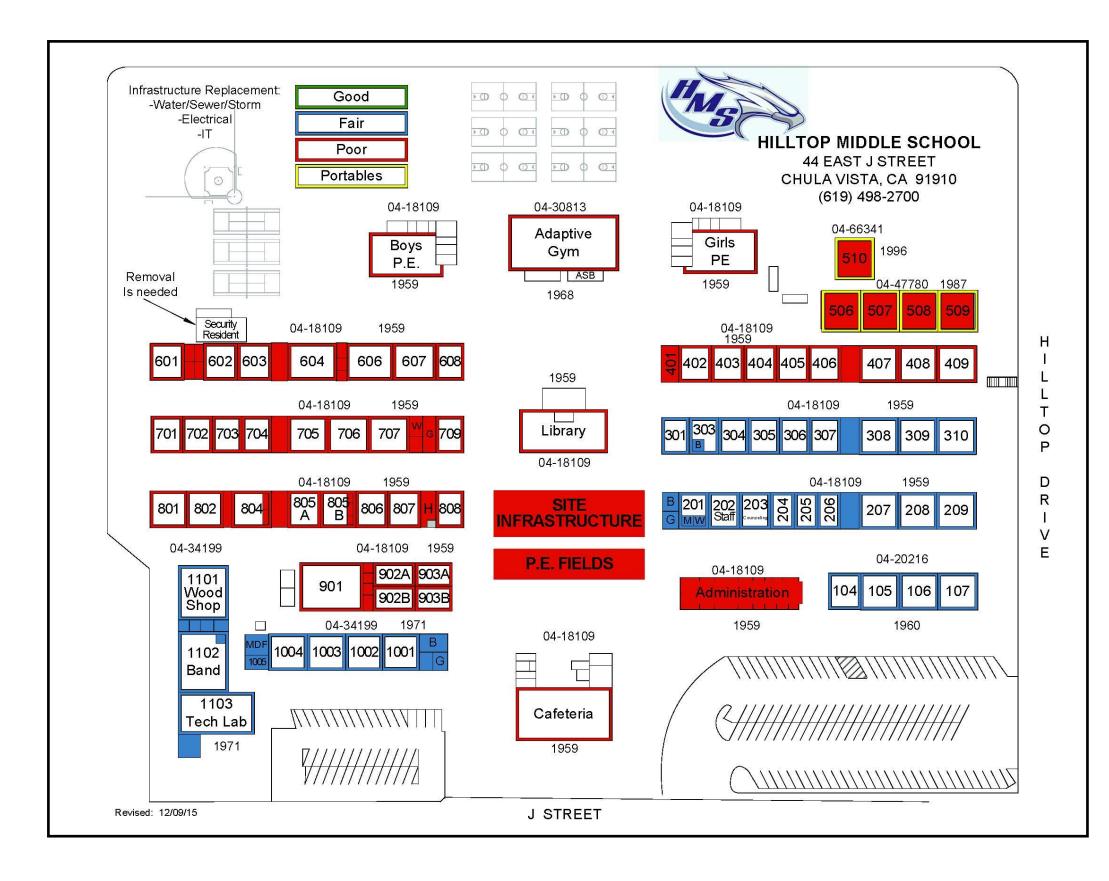

## LONG RANGE FACILITIES MASTER PLAN Hilltop Middle School

44 East J Street, Chula Vista, CA 91910 1-20-16

- HVAC installed in all existing classrooms.
- 2 Update classrooms to meet current educational programs.
- 3 Construct science labs/rooms to meet educational programs or construct a new science building.
- 4 Need new Sp. ED hygiene room.
- 5 More electrical outlets in all buildings.
- 6 Technology Upgrades for campus.
- 7 New library.
- 8 Upgrade PE fields and replace asphalt at PE courts.
- 9 New cafeteria.
- 10 Need a MPR facility.
- 11 New infrastructure for the site including electrical power upgrade.
- 12 New school campus.