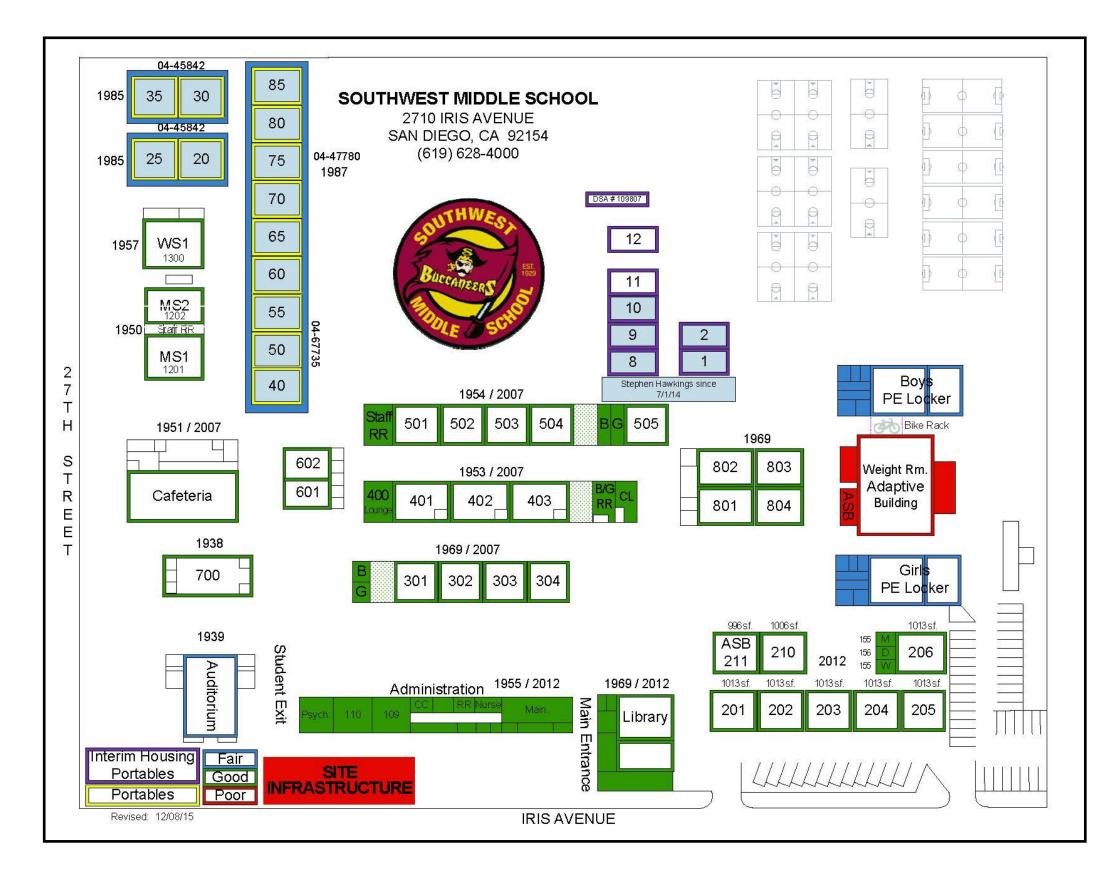

### LONG RANGE FACILITIES MASTER PLAN Southwest Middle School

2710 Iris Avenue, San Diego, CA 92154 1-20-16

- 1 Covered areas throughout campus including Lunch Areas
- 2 Security cameras
- 3 Signage on cameras
- 4 Covered walkways
- 5 Campus Landscaping
- 6 Exterior stage needs stairs