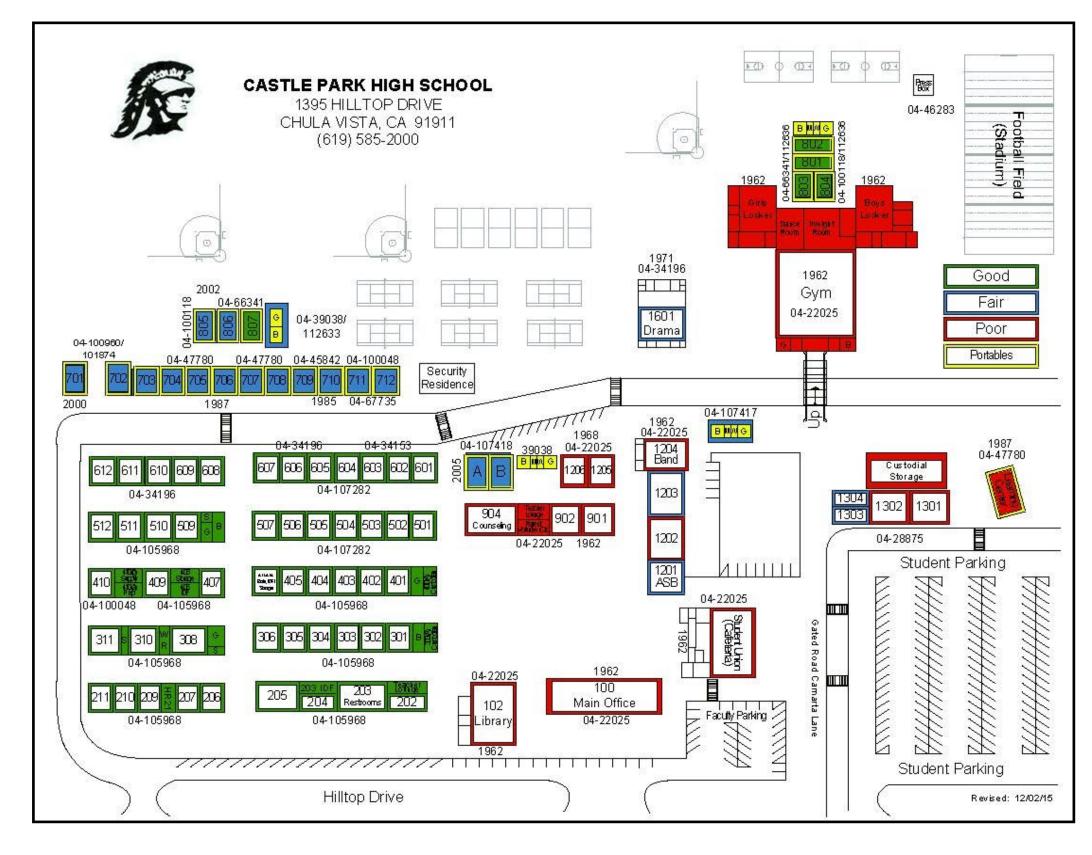

# LONG RANGE FACILITIES MASTER PLAN Castle Park High School

1395 Hilltop Drive, Chula Vista, CA 91911 1-20-16

- Gymnasium—New
- 2 Library—Modernization
- Special Ed. Classrooms—Modernization
- 4 Cafeteria Modernization
- 5 Administration—Modernization
- 6 Potholes in Parking Lot
- 7 Artificial Track & Field
- 8 Lighting & Cameras