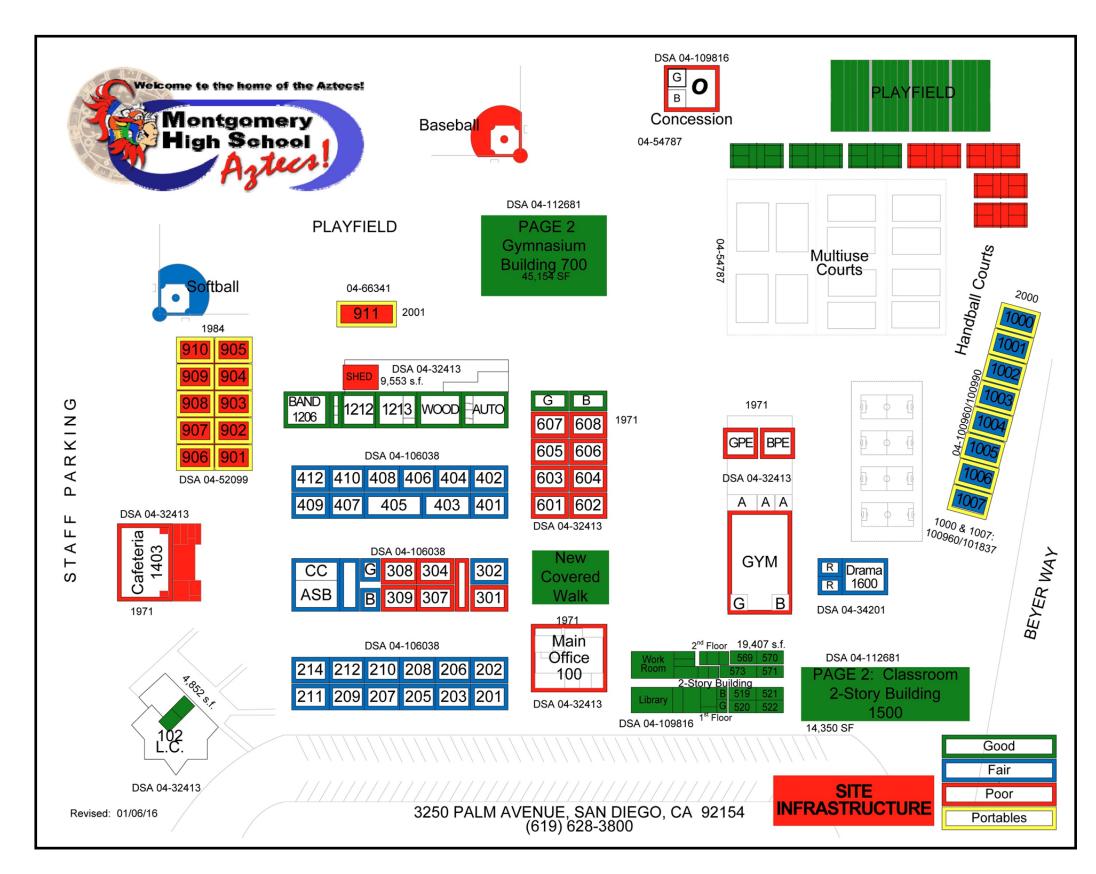

## LONG RANGE FACILITIES MASTER PLAN Montgomery High School

3250 Palm Avenue, San Diego, CA 92154 1-20-16

- 1 More cameras
- 2 PA System—no way to do mass communication
- 3 Site Infrastructure—increase to meet needs
- 4 600 & 900 building—new construction needed