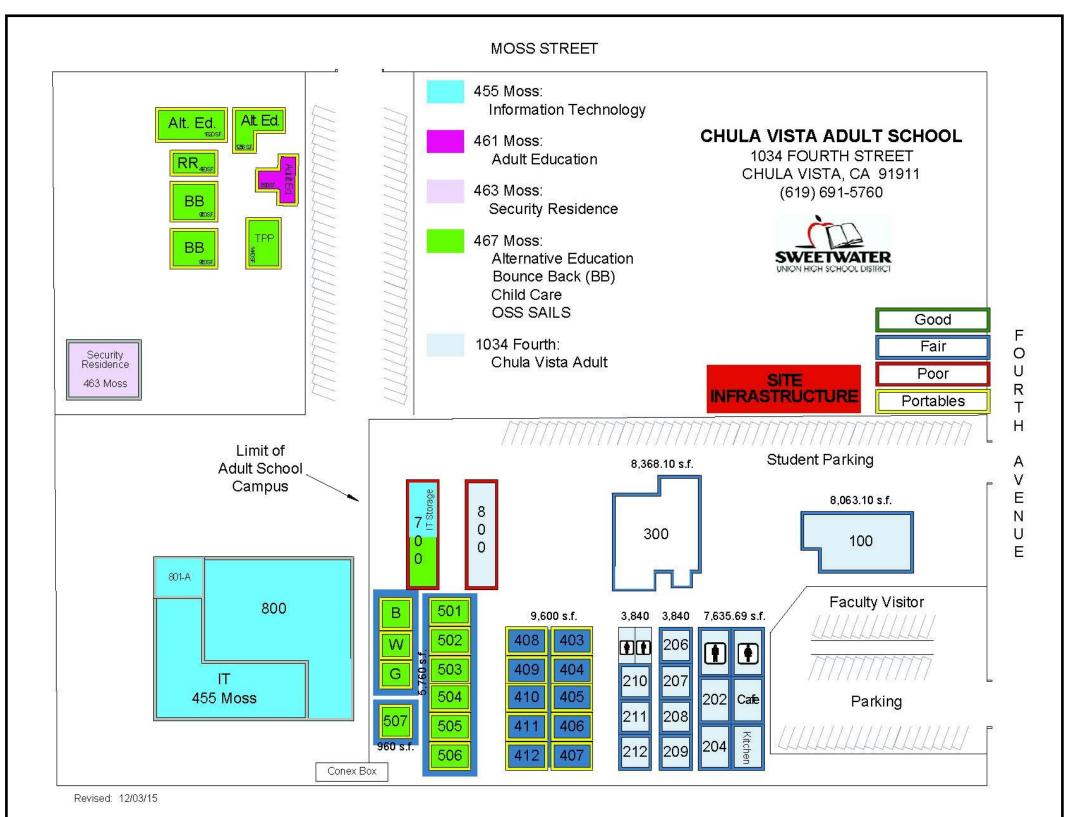

## LONG RANGE FACILITIES MASTER PLAN Chula Vista Adult School

1034 Fourth Avenue, Chula Vista, CA 91911 1-20-16

- 1 ADA Access
- **2** HVAC Replacements
- 3 IT Upgrades
- 4 HC Restrooms Renovations
- **Replace Storage Buildings**