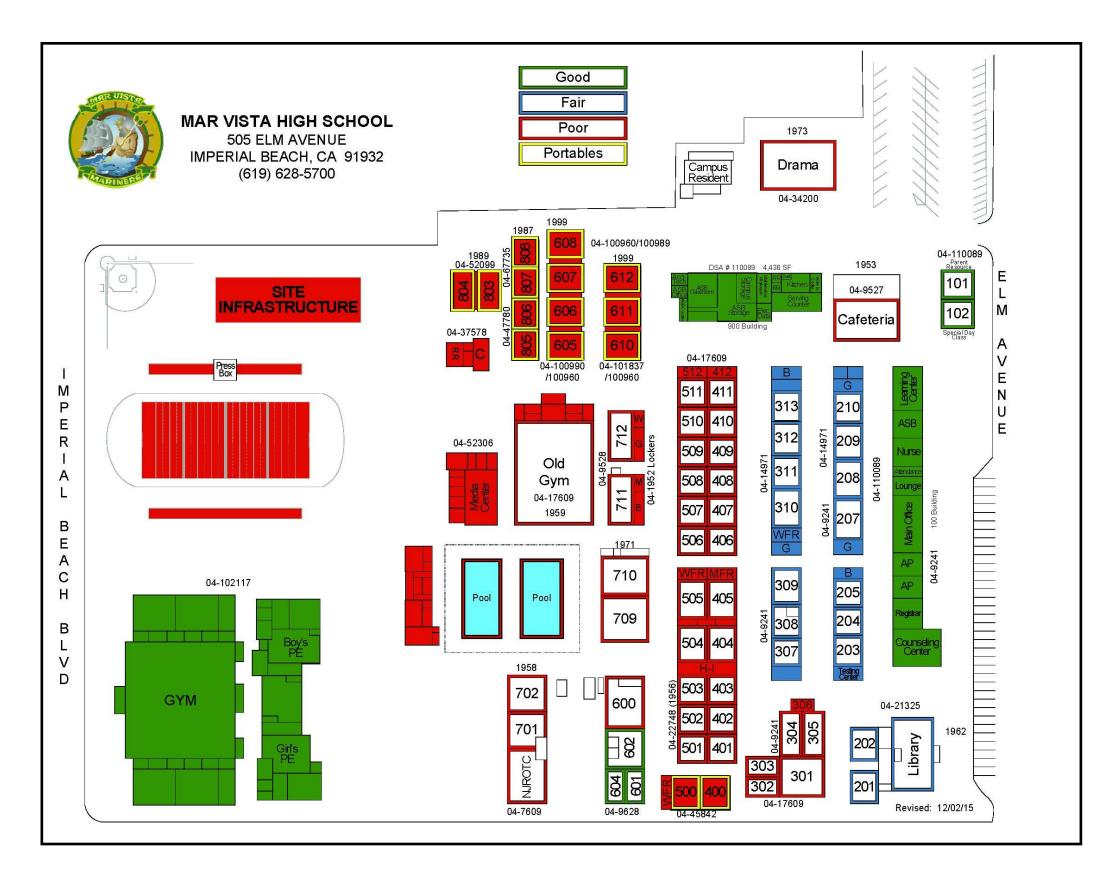

## LONG RANGE FACILITIES MASTER PLAN Mar Vista High School

505 Elm Avenue, Imperial Beach, CA 91932 1-20-16

- 1 Science Labs—New
- 2 Pool & locker room repairs
- 3 A/C—Band & Special Ed. Rooms
- 4 Security cameras
- 5 Track & Field & Tennis Courts