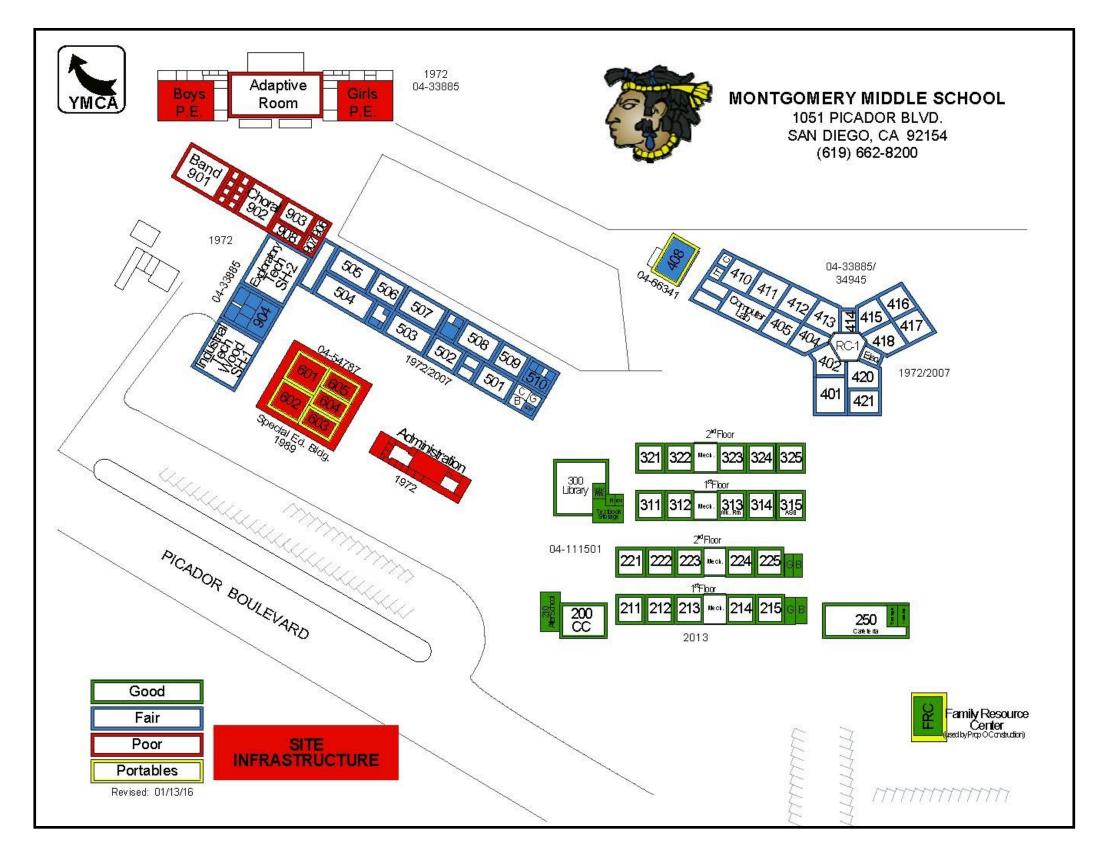

### LONG RANGE FACILITIES MASTER PLAN Montgomery Middle School

1051 Picador Boulevard, San Diego, CA 92154 1-20-16

- PE Facility / MPR—Large Assembly Bldg.
- 2 Exterior Painting—Uniform site look
- 3 Locker Rooms (Boys & Girls)
- 4 Security System
- Special Ed. Bldg.—New